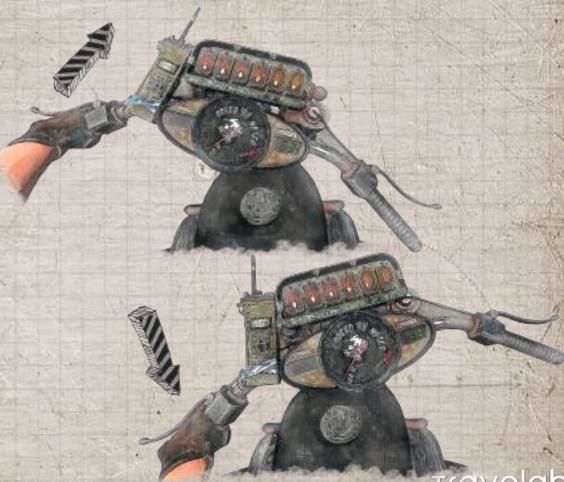

er weapon.



Travolab LAY







Former mechanic, he rides his bike with one goal in mind, find and save Irene.





# ZOMBIES

They were our friends, our neighbours, our family members, now they just want to eat you alive.

Travolab LLAY

100



## MUTANT ZOMBIES

On some zombies, the virus has mutated which gives birth to abominations. These mutants use the acid fluid flowing inside their bodies to knock you out at long range and kill you.

Travolab Gund REPLAY





# CRAWLERS

There is no point in running, you have to jump to the point. They will not he situte to jump on your motorcycle to devour you.

Travolab Landa REPLAY

1,00





## TANK ZOMBIES

Pretty tough zombies.

You will need a lot of bullets to get past this mountain of flesh.

Travolab LLAY

2



# STEERING THE BIKE







travolab ZREPLAY

9,00

200