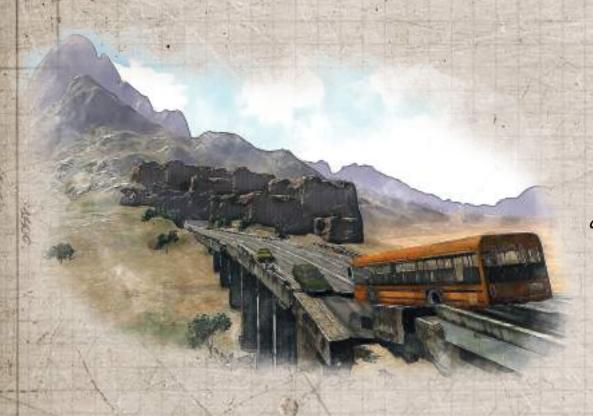

# ZOMBIES' CAMP

Zombies' camp will be your next challenge.

Cross the bridge, get into the tunnel and find your way to their camp.

Travolab Ganda REPLAY

4,00