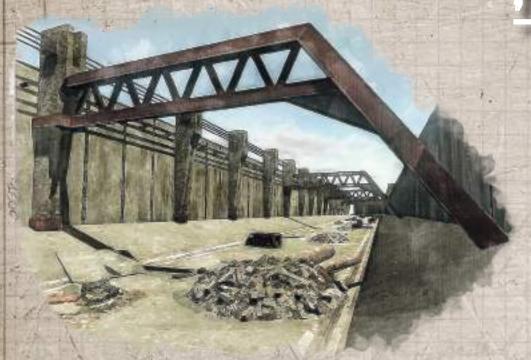

#### FACTORY'S QUARTERS

Factory's quarters is a dangerous place with no escape paths. Swarms of zombies are everywhere and you'll have to drive fast and use jumps to get out of here.

Travolab