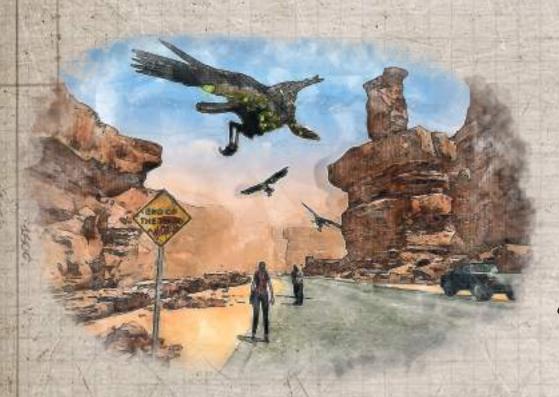

### NOT ARIZONA, NOT

#### SUNSHINE

Desertic environment full of dangers. You'll have to dodge falling rocks and get into the canyon before exploding the gate that separates you from the sea.

Travolab GLAY