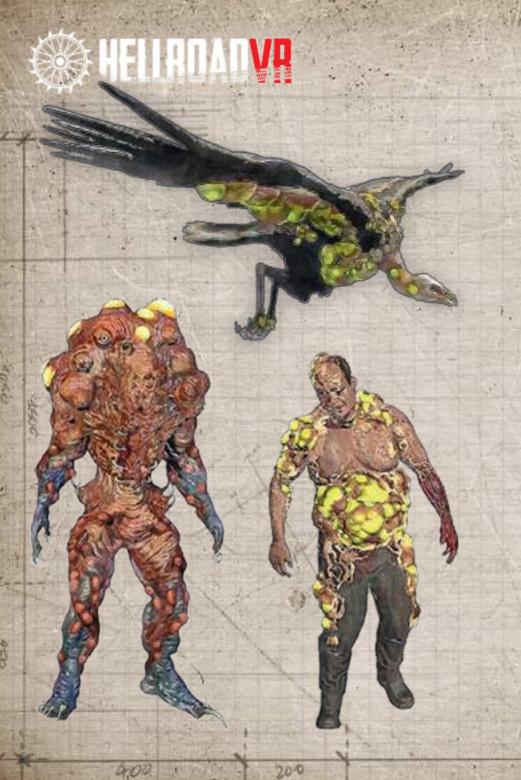

## MUTANT ZOMBIES

On some zombies, the virus has mutated which gives birth to abominations. These mutants use the acid fluid flowing inside their bodies to knock you out at long range and kill you.

Travolab Gund REPLAY