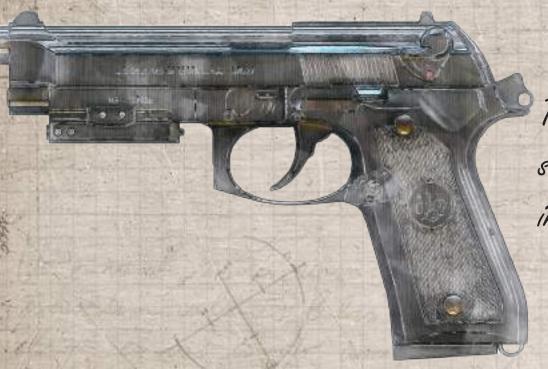

# 9MM BERETTA

The Beretta will be your first weapon. It's a shot by shot weapon with low damages but it has infinite ammunitions.