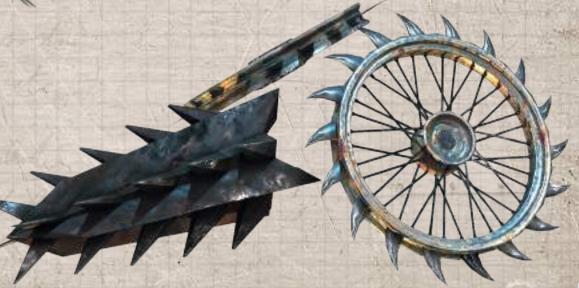

## ZOMBIE CRUSHER

Don't avoid zombies, go through them with the Zombie crusher. It'll grind your enemies like no other weapon.

Travolab LAY

Former mechanic, he rides his bike with one goal in mind, find and save Irene.