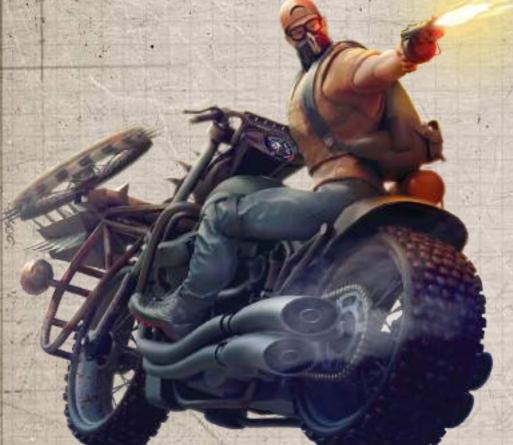

has a low range. You'll have to get close to zombies if you want to use it at full strength.

Travolab

4,00



## SUBMACHINE GUN

The SMG is the perfect weapon to kill armies of zombies. Fast, full of ammos and precise, this weapon will save your life more than once.





#### GRENADE LAUNCHER

The grenade launcher is an extremely powerful weapon that deals a huge amount of damages but has only few ammos. Use your ammos wisely,

Travolab

00 1

200



## CROSSBOW

The Crossbow is a powerful weapon that has a long range and is precise. Bolts will pierce through enemies, allowing you to kill groups of zombies easily.

Travolab Sanda REPLAY



## ZOMBIE CRUSHER

Don't avoid zombies, go through them with the Zombie crusher. It'll grind your enemies like no other weapon.



Travolab LAY







Former mechanic, he rides his bike with one goal in mind, find and save Irene.





# ZOMBIES

They were our friends, our neighbours, our family members, now they just want to eat you alive.

Travolab LLAY

100



## MUTANT ZOMBIES

On some zombies, the virus has mutated which gives birth to abominations. These mutants use the acid fluid flowing inside their bodies to knock you out at long range and kill you.

Travolab Gund REPLAY





# CRAWLERS

There is no point in running, you have to jump to the point. They will not he situte to jump on your motorcycle to devour you.

Travolab Landa REPLAY

1,00





## TANK ZOMBIES

Pretty tough zombies.

You will need a lot of bullets to get past this mountain of flesh.

Travolab LLAY

2



# STEERING THE BIKE







travolab ZREPLAY

9,00

200