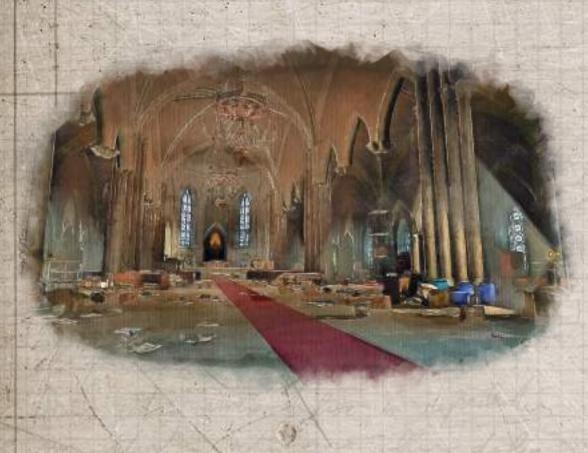

#### WELCOME TO HELL

This is where everything started. You received a mysterious radio message from a woman asking for help. You open your garage doors, get on your bike, grab your gun and ride through your unrecognizable hometown trying to get out of here.