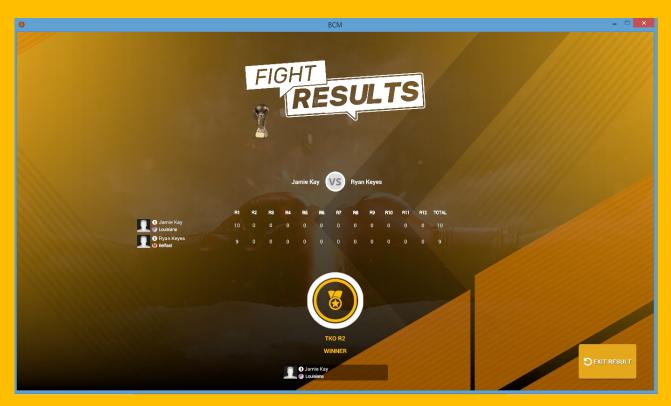

# **<u>Fights</u>**

On fight day, fights can either be quick simmed or you can attend the 3D fight.

Quick Sim Fight will calculate the fight scorecard automatically . . .

Attend 3D Fight will show the whole fight in 3D . . .