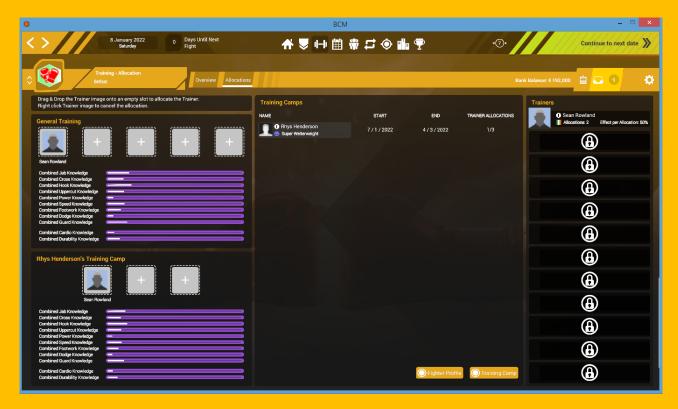

## **Training**

Fighters who are not currently in a training camp, will undergo general training. Trainers can be allocated to general training, and the trainer's knowledge attributes will impact on the effects to the fighters in general training.

Training camps can be arranged, for Pro-fighters, with up and coming fights. Trainers can be allocated to training camps, in the same way as general training, but those trainers knowledge attributes in this case will only effect the pro-fighter in that training camp.

All fighters generate a number of training points they can assign to attributes. The amount of training points available to a fighter is determined by their potential, and whether or not they are in a training camp. The more training points assigned to an attribute, the higher the likelihood this attribute will improve with training, over time.

Trainers can be hired and fired accordingly. Check the Advertise for Trainers checkbox to receive emails from interested trainers, and decide whether to take them on at your gym. The number of trainers that can be employed at any one time is determined by the level of the gym.

Trainers have their own set of knowledge attributes. Trainers with higher attribute values demand higher wages, but have an increased effect on the attribute improvement of fighters, when allocated to their training.