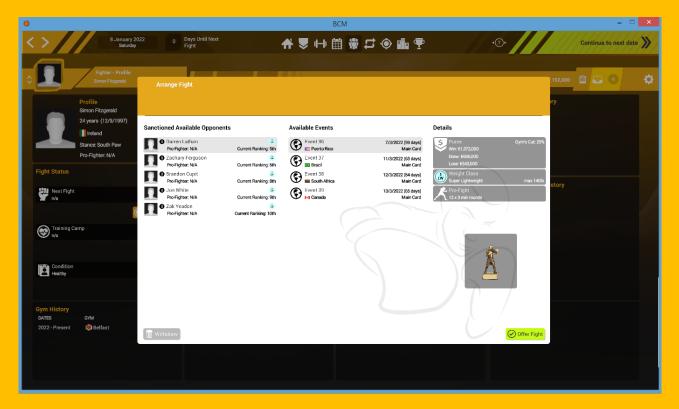

### **Arranging Fights**

Fights need to be arranged for the fighters at your gym. Available opponents will be listed, along with a list of available events. Opponents may accept or decline the fight offer. Once a pro-fighter has a fight offer accepted, their training camp will need to be arranged.