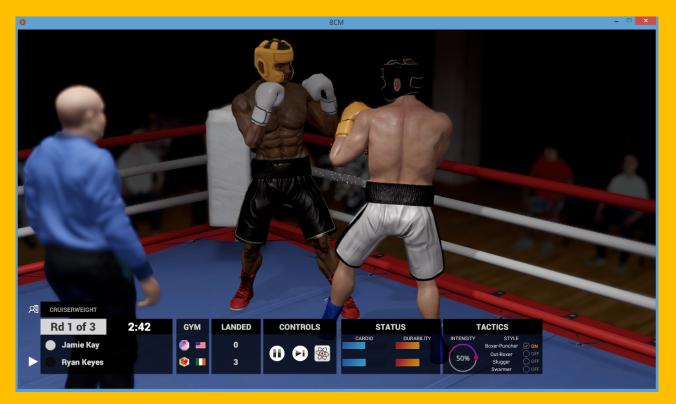

# **<u>Fights</u>**

On fight day, fights can either be quick simmed or you can attend the 3D fight.

Quick Sim Fight will calculate the fight scorecard automatically . . .

Attend 3D Fight will show the whole fight in 3D . . .