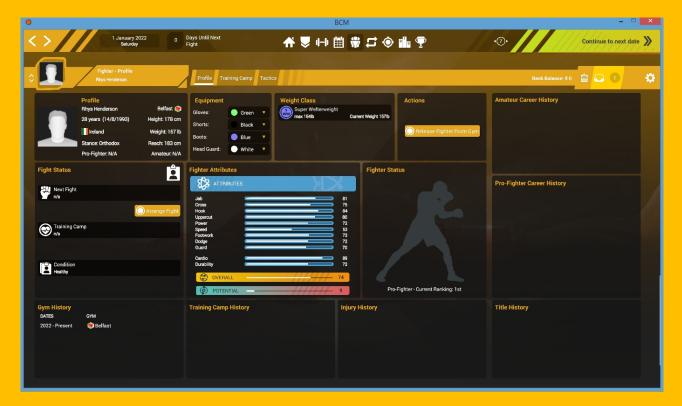

#### **Fighters**

A fighter's status is either amateur or pro-fighter. The main difference between amateur and profighters is that once a fight is arranged, pro-fighters go into training camps for 8 weeks to prepare for the fight. Amateur fights can be arranged for a few day's time so can be fought on short notice.

All fighters have 11 attributes, which will combine to influence their performance in a fight. These attributes will rise and fall over time, determined by the training settings which are set.