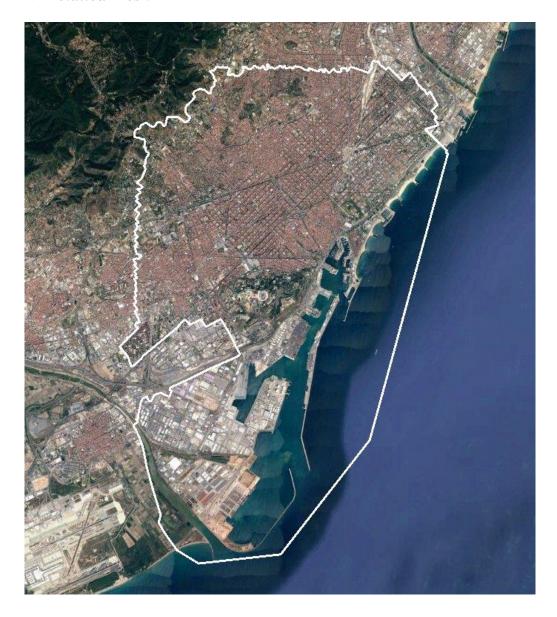

# **Detailed Scenery Area Features**

- ✓ 120 km Of Custom TexturePhoto Terrain Textures With Near Photo Accuracy
- √972 km of Hand Classified Landclass For Accurate Blending
- √45800 Custom Geotypical Buildings Accurately Sized And Placed
- ✓ Accurately Placed Autogen Houses
- ✓ Accurately Placed Vegetation Autogen
- ✓ Library Objects Used For Added Detail
- ✓ Detailed Mesh