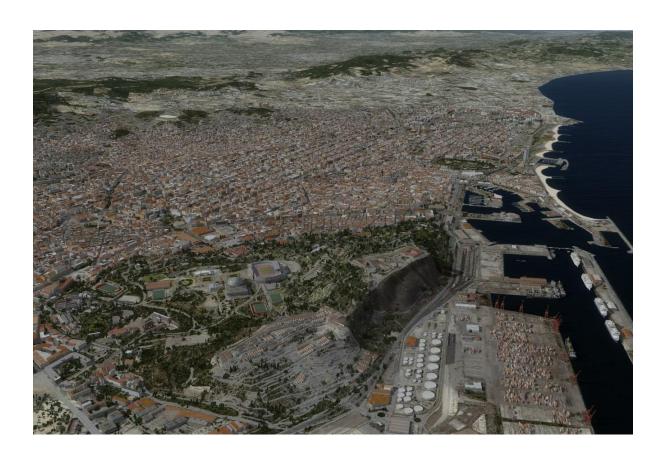

## Barcelona, Spain

Barcelona is the capital city of the autonomous community of Catalonia in the Kingdom of Spain, as well as the country's second most populous municipality, with a population of 1.6 million within city limits. Founded as a Roman city, in the Middle Ages Barcelona became the capital of the County of Barcelona. After merging with the Kingdom of Aragon, Barcelona continued to be an important city in the Crown of Aragon as an economic and administrative centre of this Crown and the capital of the Principality of Catalonia. Barcelona is one of the world's leading tourist, economic, trade fair and cultural centres, and its influence in commerce, education, entertainment, media, fashion, science, and the arts all contribute to its status as one of the world's major global cities.